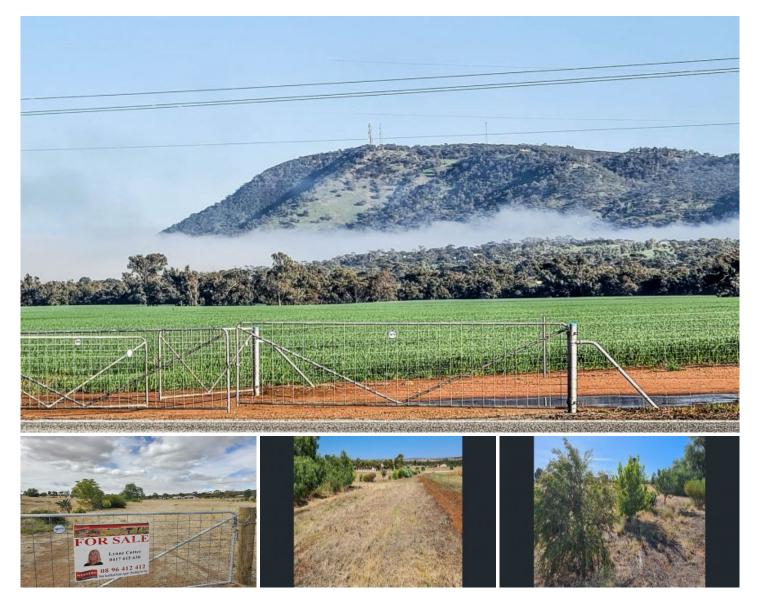

## 36/14 Andrews Avenue York WA

Don't miss your opportunity to view this beautiful block in York, all the hard work has been done, power is connected, and power box is at gate entry, water is connected and even retic has been put in for the plants.

Two gate entry, fully fenced, and this property is located in a quiet street of York.

This block is only a few minutes' drive to the Town Centre of York which has coffee shops, Town Hall, IGA, Show Grounds, Avon River Swinging Bridge, Skate Park, and much more.

Lovely views of Mt. Bakewell, sit back and enjoy the scenery.

Priced to sell call Lynne on 0417 615 630 Zoned R5/10 Subdivision Potential.

| Price | <b>:</b> 255,000. |
|-------|-------------------|
|       |                   |