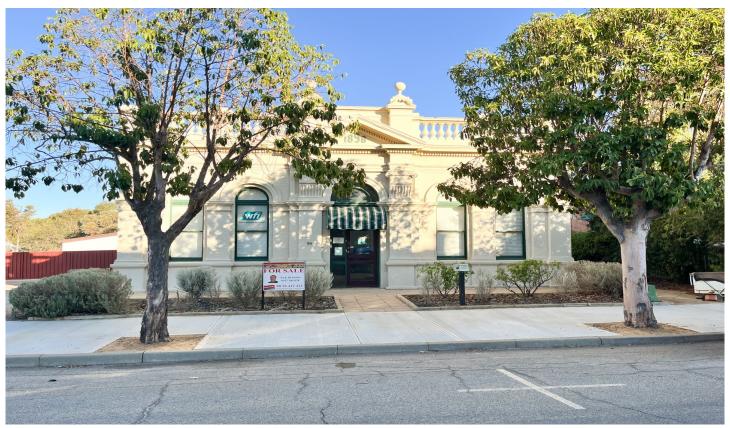

## 99 Vincent Street Beverley WA

Over the years this beautiful home has been used for myriads of different uses.

But?. Today it's being offered as a unique residential property close to everything you will ever need, being wonderfully located in town main street, walking distance from shops, medical centre, restaurants, pubs, this old charmer of yesteryear.

Features - high ceilings, polished jarrah floors, many large rooms, exquisite entrance hallway, wood fire heater, kitchen and 2 large bedrooms with potential of converting this home into 2 extra bedrooms, has 2 bathrooms. All today's modern comforts plus never lose a valuable again comes with your large built in bank vault.

1214m2 main street block with subdivision potential. Now selling for \$420,000

Don't miss out, call me for a private inspection.