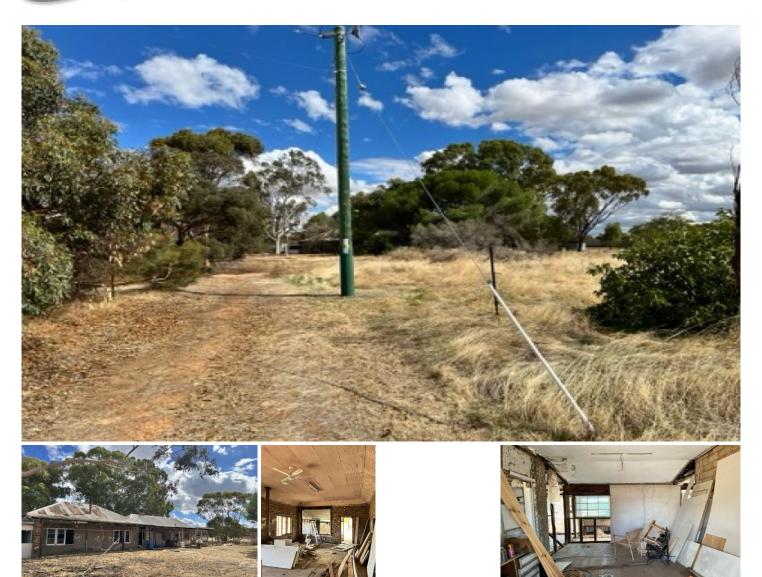

## 9042 Great Southern Highway Kokeby WA

The Historic Kokeby Railway station was built in 1903, later then added the telephone exchange and then the local store.

## The property.

In a Rural/Residential area this Mud brick and weather board historical building on just under two acres of land, oozes character with pressed iron walls and high ceilings and a secret cellar. The sellers purchased this property some time ago to restored to it to its former glory. However, due to unforeseen circumstances the restoration of the 11 room (approx minimum 4brm x 1bth) project has now become to a regrettable end. This unique property is being sold as is wiwo, with lots of building materials to finish the job.

So this is a rare opportunity for a brave and bold person not afraid of hard work, you may be a handy person or retired

View : https://www.westerntownandcountry.com.au/sale/ wa/east/kokeby/residential/rural/7958524