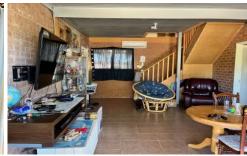

## 168 Vincent Street Beverley WA

A Real Beauty! This double story, 2 bedroom large upstairs utility room built

for entertaining, Spare room, and much more.

Country style reverse brick veneer, while the brick internal walls keep the home

cool longer and the steel weatherboard external cladding cools off quicker which keeps the home cooler in summer and warmer in winter.

All this on 2059sqm easy maintenance native garden. 2 bay garage, situated just 3 minutes on the town outskirt's, Make this your unique sweet country home .