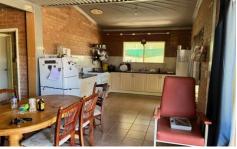

## 168 Vincent Street Beverley WA

A Real Beauty! This double story, 2 bedroom large upstairs utility room built

for entertaining, Spare room, and much more.

Country style reverse brick veneer, while the brick internal walls keep the home

cool longer and the steel weatherboard external cladding cools off quicker which keeps the home cooler in summer and warmer in winter.

All this on 2059sqm easy maintenance native garden. 2 bay garage, situated just 3 minutes on the town outskirt's, Make this your unique sweet country home .