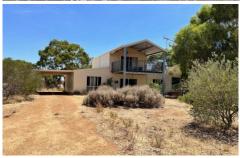

## 168 Vincent Street Beverley WA

A Real Beauty! This double story, 2 bedroom large upstairs utility room built

for entertaining, Spare room, and much more.

Country style reverse brick veneer, while the brick internal walls keep the home

cool longer and the steel weatherboard external cladding cools off quicker which keeps the home cooler in summer and warmer in winter.

All this on 2059sqm easy maintenance native garden. 2 bay garage, situated just 3 minutes on the town outskirt's, Make this your unique sweet country home .