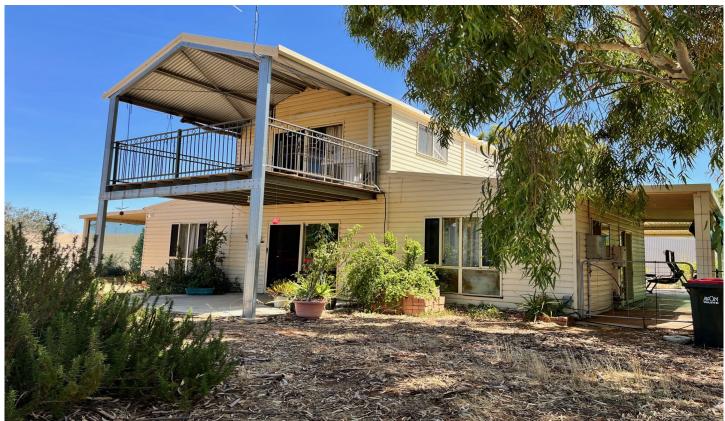

## 168 Vincent Street Beverley WA

A Real Beauty! This double story, 2 bedroom large upstairs utility room built

for entertaining, Spare room, and much more.

Country style reverse brick veneer, while the brick internal walls keep the home

cool longer and the steel weatherboard external cladding cools off quicker which keeps the home cooler in summer and warmer in winter.

All this on 2059sqm easy maintenance native garden. 2 bay garage, situated just 3 minutes on the town outskirt's, Make this your unique sweet country home .

Be Quick, Call me for a private inspection, 0417 385 030 Don't miss out, call me for a private inspection today.