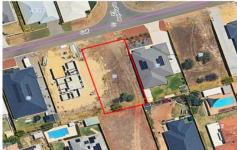

## 29 Golf Crescent Northam WA

YES. The last block in this sort after Street and it's turning out to be the best one yet.

Nice building block and has the feature of being amongst high class homes of the exclusive country club estate.

Fully serviced, minimal site costs, and only a few minutes drive to Town centre, shops, schools, doctors, hospitals and eateries.

This is a great find for the wise buyer/investor at a low investment \$dollar value now selling from \$78,500.