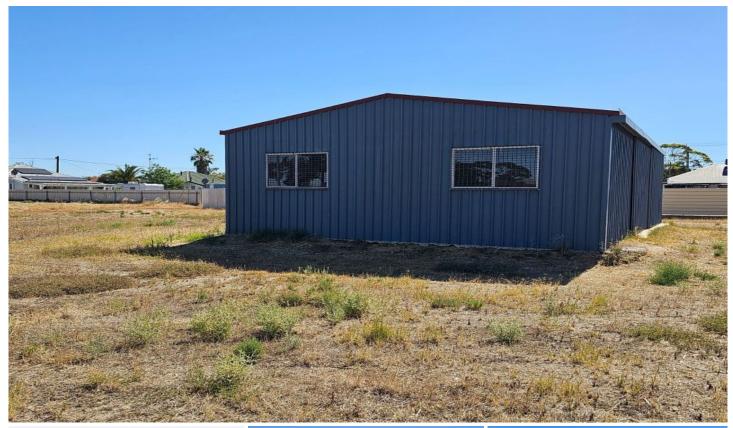

## 7/8 3 And 5 Watt Street Kellerberrin WA

Are you looking for the country life?

Well, you might be in luck here, two blocks both 1012 sqm both with water connected and Power Dome is at the front of the blocks. You can build your house or use the shed approx. 12 x 10 for storage. You have a short walk to the shops and also the train station.

Rates \$978 each block approx. Water \$777 each block approx.

Shed approval.2007

Come and have a look around the town call Lynne 0417615630

Land Size: 1012 sqm

View: https://www.westerntownandcountry.com.au/sale/wa/east/kellerberrin/residential/land/78