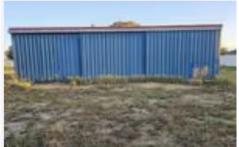

## 7/8 3 And 5 Watt Street Kellerberrin WA

Are you looking for the country life?

Well, you might be in luck here, two blocks both 1012 sqm both with water connected and Power Dome is at the front of the blocks. You can build your house or use the shed approx. 12 x 10 for storage. You have a short walk to the shops and also the train station.

Rates \$978 each block approx. Water \$777 each block approx.

Shed approval.2007

Come and have a look around the town call Lynne 0417615630

Land Size: 1012 sqm

View: https://www.westerntownandcountry.com.au/sale/wa/east/kellerberrin/residential/land/78