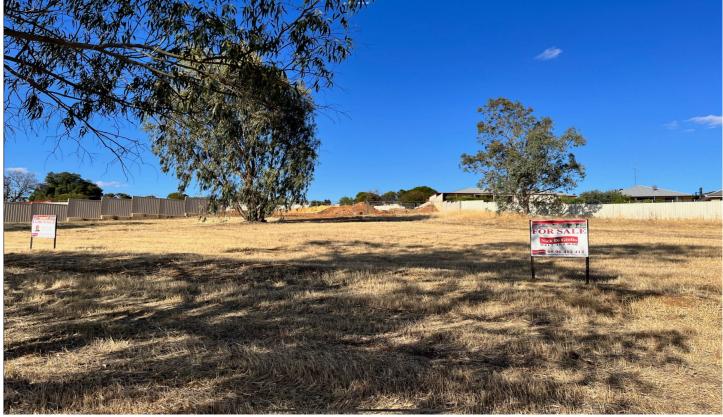

## 40 & 42/ Goomalling Northam WA

Superbly located and high elevated building lots side by side, 1 at 832 sqm, and the other 818 sqm, one block has 2 entrances off Goomalling Road and Golf Crescent, or if you're looking for a block with space to spare, buy both as an investment making it a whopping 1650 sqm large building lot and build your dream home and so much more. But - if you're looking to build on a smaller block you can just purchase one, but better be quick to grab the best one. Either way - both lots provide an excellent buying opportunity for the 'wise buyer' that's looking to invest in a modern progressive side of Northam.