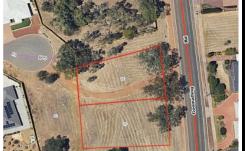

## 40 & 42/ Goomalling Northam WA

Superbly located and high elevated building lots side by side, 1 at 832 sqm, and the other 818 sqm, one block has 2 entrances off Goomalling Road and Golf Crescent, or if you're looking for a block with space to spare, buy both as an investment making it a whopping 1650 sqm large building lot and build your dream home and so much more. But - if you're looking to build on a smaller block you can just purchase one, but better be quick to grab the best one. Either way - both lots provide an excellent buying opportunity for the 'wise buyer' that's looking to invest in a modern progressive side of Northam.