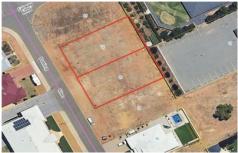

## 20 + 22 Putting Rise Northam WA

Wonderfully located on Putting Rise in the high demand sought after location of the Fairway Green Estate.

Located together, this will certainly provide an extra-large area for building your dream home and so much more. But - if you're looking to build on a smaller block you can just purchase one, but better be quick to grab the best one. Either way - both lots provide an excellent buying opportunity for the 'wise buyer' that's looking to invest in a modern progressive side of Northam.

Both are Fully serviced, 705m2 each, could be minimal site costs with nice views close to the Northam Country Club and only minutes drive to Town centre.

At \$95,000 per block, it makes these lots a very desirable purchase for any future investment.

Land Size: 705 sqm

View : https://www.westerntownandcountry.com.au /sale/wa/east/northam/residential/land/7787

440

Nick Di Giulio 0417385030