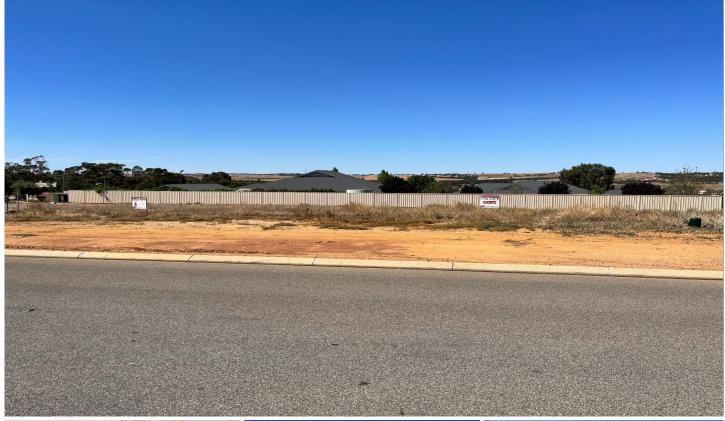

## 20 + 22 Putting Rise Northam WA

Wonderfully located on Putting Rise in the high demand sought after location of the Fairway Green Estate.

Located together, this will certainly provide an extra-large area for building your dream home and so much more. But - if you're looking to build on a smaller block you can just purchase one, but better be quick to grab the best one. Either way - both lots provide an excellent buying opportunity for the 'wise buyer' that's looking to invest in a modern progressive side of Northam.

Both are Fully serviced, 705m2 each, could be minimal site costs with nice views close to the Northam Country Club and only minutes drive to Town centre.

At \$95,000 per block, it makes these lots a very desirable purchase for any future investment.