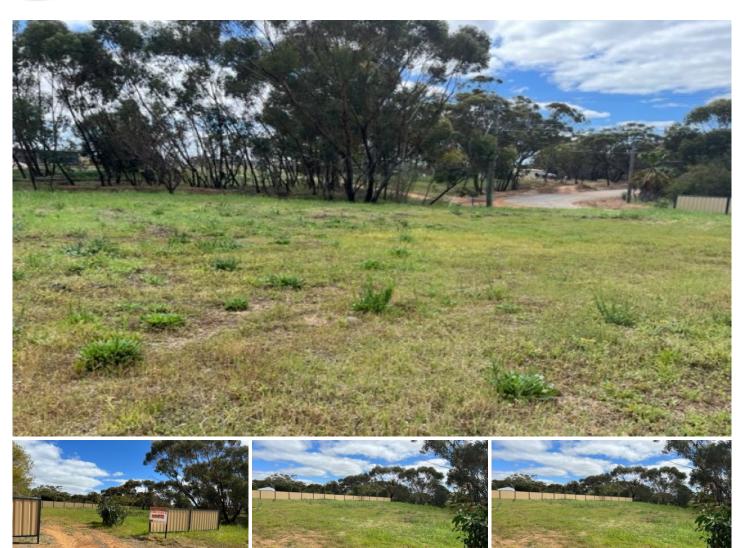

## 63 & 65 Bartram Street Beverley WA

UNIQUE 1618 sqm secluded building block, Colorbond fenced,

level block, minimum earthwork required walking distance to shops & doctors. minutes drive from all amenities,

Perfect for a retirement homesite. at a low investment from \$59,500

Don't miss out, call me now on 0417 385 030.

Still Selling after 31 years - Sold 98% of listings - I need your property to Sell - Call me today. I Sell all over WA.