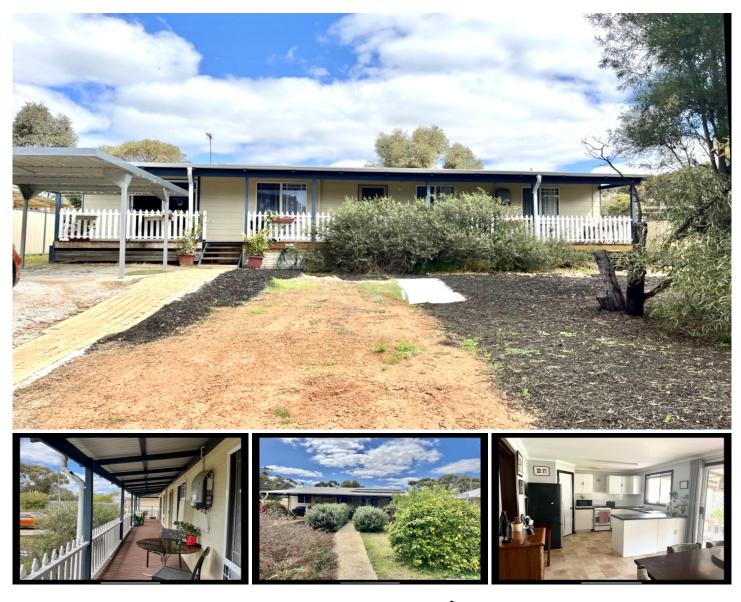

## 61 Bartram Street Beverley WA

Superbly built by TR Homes. Beautiful Fibro & Iron home, compromising of 3 Queen sized bedrooms, an open smart kitchen outlay and dining room, large lounge and extra-large rumpus or storage room, front verandah with balustrade and large one at the back. Solar powered and much more. Nothing to do, Just move in and relax on the large verandahs.

All this on 819sqm native garden block. Literally around the corner to town pubs, shops and doctors. Minutes drive to hospital, schools and swimming pool.

This one will NOT last from \$285,000. Cal Nick on 0417 385 030 for a private inspection.