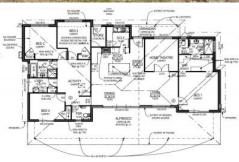

Exceptional solid Double Brick & Tile home has 4 king sized bedrooms, spacious bathroom, powder room and ensuite of main bedroom with huge walk-in-robes. An open living, dining and kitchen-with butlers' scullery, plus separate activity room and a large theatre room, just to name a few, there is so much room for enjoying family country living and entertaining with large Alfresco area. External storeroom, 2 car garage, huge front verandah all on a 3783 sqm block and so much more.