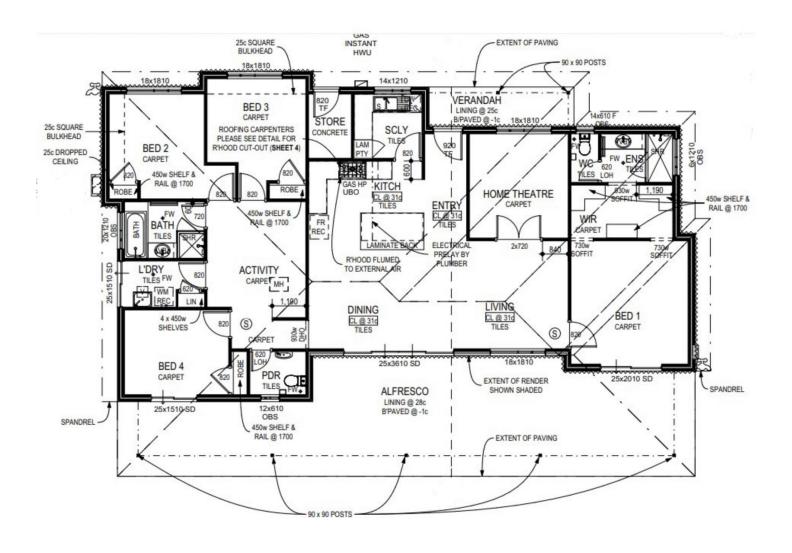

## 132 Newcastle Street York WA

This brand new home has magnificent backdrop views of Mt Bakewell, what more could you ask for?

This desirable brand new modern home is wonderfully designed for spacious family comfort.

Exceptional solid Double Brick & Tile home has 4 king sized bedrooms, spacious bathroom, powder room and ensuite of main bedroom with huge walk-in-robes. An open living, dining and kitchen-with butlers' scullery, plus separate activity room and a large theatre room, just to name a few, there is so much room for enjoying family country living and entertaining with large Alfresco area. External storeroom, 2 car garage, huge front verandah all on a 3783 sqm block and so much more.