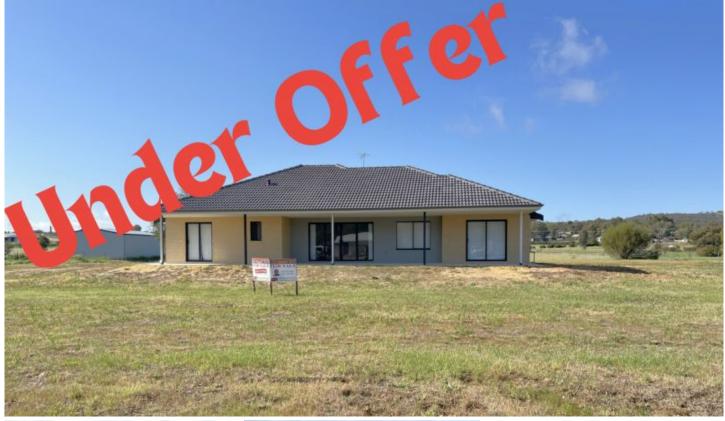

## 132 Newcastle Street York WA

This brand new home has magnificent backdrop views of Mt Bakewell, what more could you ask for?

This desirable brand new modern home is wonderfully designed for spacious family comfort.

Exceptional solid Double Brick & Tile home has 4 king sized bedrooms, spacious bathroom, powder room and ensuite of main bedroom with huge walk-in-robes. An open living, dining and kitchen-with butlers' scullery, plus separate activity room and a large theatre room, just to name a few, there is so much room for enjoying family country living and entertaining with large Alfresco area. External storeroom, 2 car garage, huge front verandah all on a 3783 sqm block and so much more.