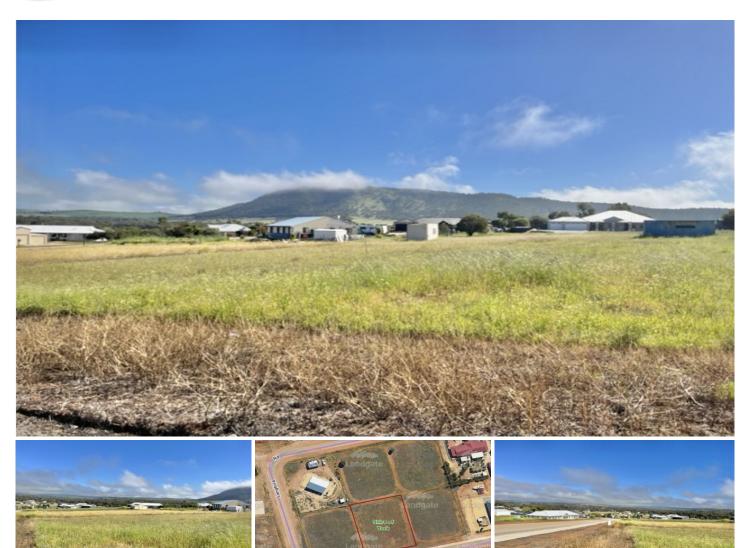

## 135/49 Andrews Avenue York WA

Fully serviced 2000sqm, in York's Prestige Estate, and well positioned to allow you to build your dream home and enjoy the magnificent Mt Bakewell valley views. For this block. Perfect investment. Just make this block your own, before the new price hike. Just 4minutes drive to town centre.