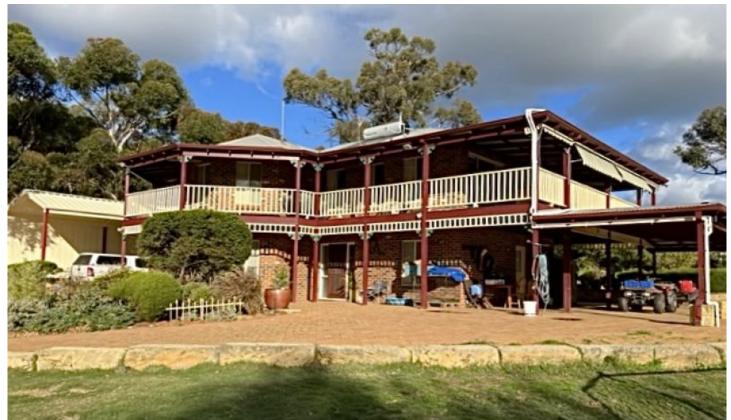

## 30 Clearview Retreat Bullsbrook WA

Exquisite country living with a short run to the city limits on 7 acres of undulating park land, located in Bullsbrook a prime real estate location.

This beautiful double story character brick and iron home commands the attention it deserves.

Ascend upstairs with the dark jarrah stair case or your private 4 man's lift to spectacular country views from the large 3 sided wrap around balcony verandahs, here you can enjoy the picturesque undulating hills and valley