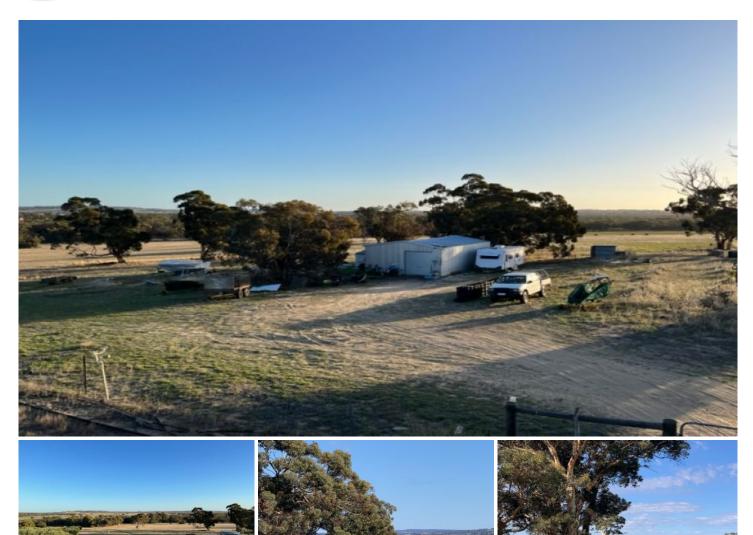

## 2 Maitland Road Beverley WA

Secluded location with unreal water supply.

This is no normal 130 acre rural property. Beautiful clean clear rich country air and views. If you want a country change lifestyle, this is for you.

Perfect for hobby farming, growing almost anything you want with slightly undulating gravel and brown fertile soils, 2 Large sheds and Sea containers, solar powered bore for the Olive orchid.

Stunning 360 degree country hills and valleys views.