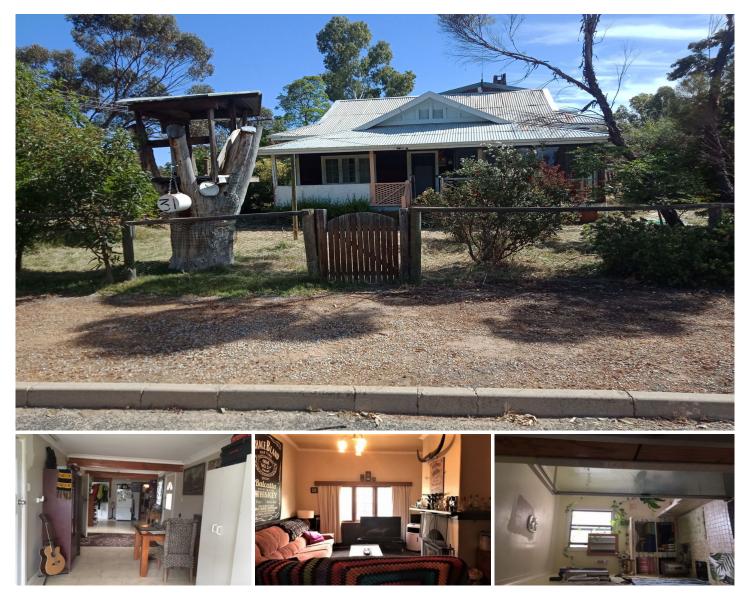

33 Bartram Street Beverley WA

4 🛤 2 🚔 2 🚔

YES! Take a walk back to the past,

Strongly built double story, Jarrah timber, Weatherboards, and Iron roof, these 4 bedrooms, Lounge, dining room, large kitchen, office room, downstairs, being old part of the home.

Featuring high ceilings, old fashion Jarrah dado, above dado with plaster walls, Jarrah floorings, and many other rooms. Upstairs, 3 rooms, 1 bedroom, kitchen, lounge, 2 long verandahs with views, bought side of the home.

All this on 2 titles, almost a stones throw from the Avon River, and within 10 minutes to town centre. All this on 2 titles =

2.315sqmt block. With some TLC You can make this your dream home. Call me now for a private inspection.