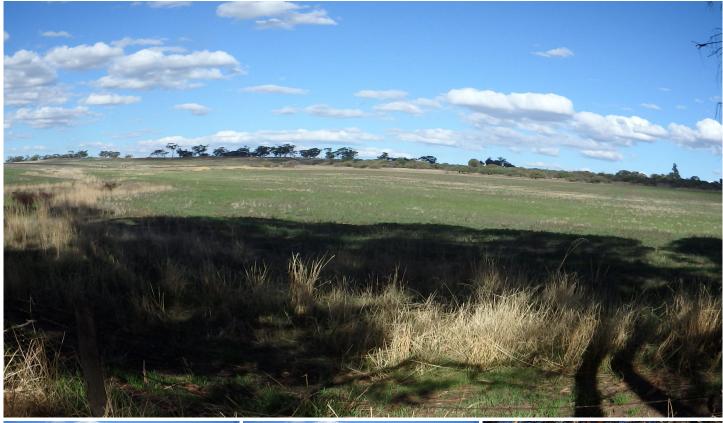

## 885/ Westdale Road WESTDALE WA

Unique Location, 25 minutes drive from Beverley, , Karragullen, Roleystone, 60 minutes to Armadale, this 82 Superb acres, fertile soil, lots of planted trees,

fibulas hill top view, power close, dam, sealed road and much much more. Used it for hobby farm or your country life style living, either way the fresh air will decrease your stress level, no neighbours no covet19.