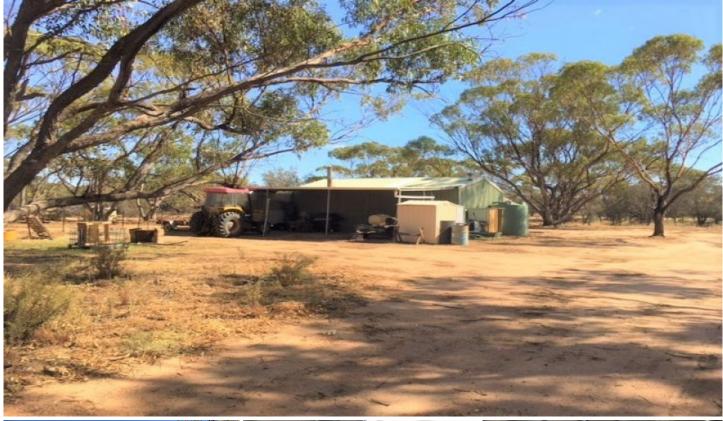

## 1596 Boggling Road YORK WA

Call me first, you will need a map to find this lovely secluded property, out on Boggling Road, just beside the Morlock River about 20 minutes north - east of York. scheme water, power connectable, There is weekend accommodation in the shed with a caravan,

tank water and a generator for power. The land is of river loam which grows almost anything but this block is mainly trees with about 20 to 25 acres arable. Enjoy your time off, call Nick 0417 385 030 Be Quick.