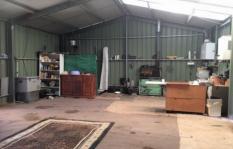

## 1596 Boggling Road YORK WA

Call me first, you will need a map to find this lovely secluded property, out on Boggling Road, just beside the Morlock River about 20 minutes north - east of York. scheme water, power connectable, There is weekend accommodation in the shed with a caravan,

tank water and a generator for power. The land is of river loam which grows almost anything but this block is mainly trees with about 20 to 25 acres arable. Enjoy your time off, call Nick 0417 385 030 Be Quick.