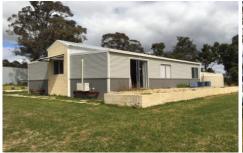

## 1271 Dobaderry Road YORK WA

Best 136 acres, located In the West Talbot region, Picturesque unique property with hills & valley views of the region.

just around 30 minutes to York. Also, around 60 minutes to Armadale, via Brookton Highway, picturesque and tranquil location, complimented with a modest 2 bedroom one bathroom and 2 extra-large rooms "lounges". can easily sleep 2 holidays families, used for a fun family retreat or just,