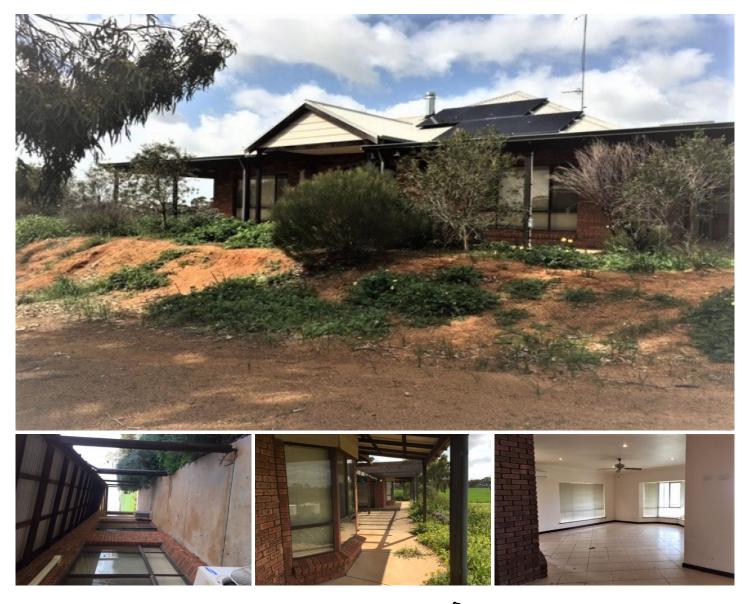

## 643 Piccadilly YORK WA

## 6.162 ACRES OF PURE BLISSFUL COUNTRY LIVING.

Quality 4 king size bedrooms, 2 bathrooms. brick and iron sweet home, just 25 minutes from York and Beverley town centre. The property as a comfortable large home with 3mt high ceilings, quality huge kitchen dining,

extra-large family rumpus- games room, roomie open living, lounge, tv area with specially built fire place to keep you worm in winter, 4 big bedroom, Verandas r/r and mush much more. Call me any time before 9.30pm for a private view.