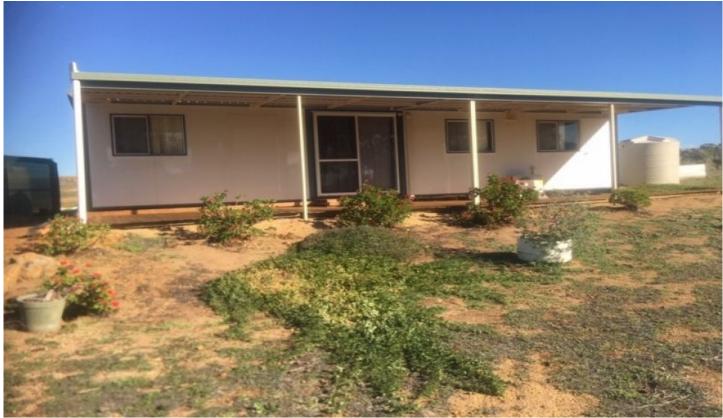

## Simmonds BEVERLEY WA

YOU LOVE THE 4 SPACIOUS BEDROOMS AND THE QUALITY 2 BATHROOMS, HUGE OPEN LIVING KITCHEN, DINING AND FAMILY ROOM. high ceilings, reverse cycle

## air-condition .Electric

hot water unit, plus solar power to save you heaps on your power bill. Verandas front and back. Lots of water tanks, plus solar equipped bore, to give you abundant fresh water supply all year round. This neat country retreat, well complimented with a fabulous 5 acres, with views views of Beverley country hills and valley. and much mush more enjoyable features.

Almost forgot to mention, the big man SHED and carport, saving water environment sewer water saving unit. Great location just minutes' drive to Beverley shops and services, just 25 minutes to

4 🕒 2 🔓 2 🖨