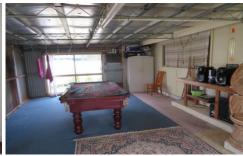

## 11 Smith Street BEVERLEY WA

Amazing 3945m2. Nested on the edge of town. Has 3 exceptional king size bedrooms and a sleepout. Roomie bathroom and on suite.

Plus, a couple of small rooms. Great work kitchen dining, Open modern living area lounge, pool table room. Huge big man shed, and simazine room. The man shed as plenty of room for everything you desire, Ideal for Tradie or Farmer. Great place to enlarge your hobbies. Or just go and hide. Just become more affordable now as the owner hitching to get away. Reduced to \$310,000