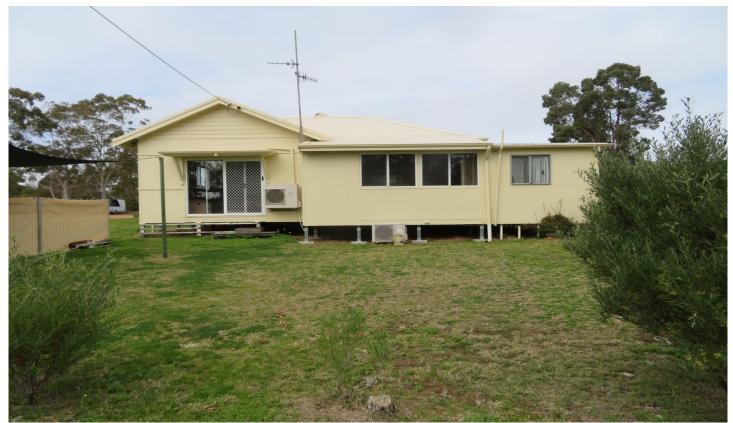

## 11 Smith Street BEVERLEY WA

Amazing 3945m2. Nested on the edge of town. Has 3 exceptional king size bedrooms and a sleepout. Roomie bathroom and on suite.

Plus, a couple of small rooms. Great work kitchen dining, Open modern living area lounge, pool table room. Huge big man shed, and simazine room. The man shed as plenty of room for everything you desire, Ideal for Tradie or Farmer. Great place to enlarge your hobbies. Or just go and hide. Just become more affordable now as the owner hitching to get away. Reduced to \$310,000