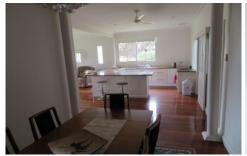

## 11 Smith Street BEVERLEY WA

Amazing 3945m2. Nested on the edge of town. Has 3 exceptional king size bedrooms and a sleepout. Roomie bathroom and on suite.

Plus, a couple of small rooms. Great work kitchen dining, Open modern living area lounge, pool table room. Huge big man shed, and simazine room. The man shed as plenty of room for everything you desire, Ideal for Tradie or Farmer. Great place to enlarge your hobbies. Or just go and hide. Just become more affordable now as the owner hitching to get away. Reduced to \$310,000